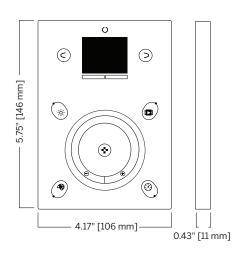

#### Size/Weight

- Width: 7.94"
- Depth: 4.27"
- Vertical Height: 9.11"

## **Dimensions**

Kirlin reserves the right to make changes without further notice to any products herein to improve reliability, function, or design. Kirlin does not assume any liability arising out of the application or use of any product described herein; neither does it convey any license under its patent rights, nor the rights of others.