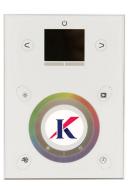

# **Lighting for Patient Spaces** Wall-Mounted DMX Controller

Advanced programmable DMX lighting controller with a touchscreen

interface for RGBW fixtures

#### **DMX Controller Features**

- Wall-mounted lighting controller
- . Up to 12 preset scenes on 10 zones
- Scroll wheel and quick access dimmer, scene, RGB color and speed buttons
- Tempered sleek glass front panel
- USB & direct 3-wire connection to controller terminals (16-22 AWG) for programming and control
- Multi-zone microSD memory