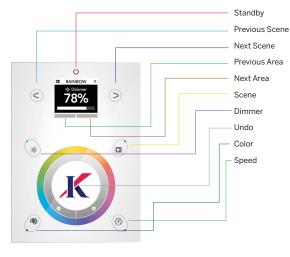

#### **DMX Controller Features**

- Wall-mounted lighting controller
- . Up to 12 preset scenes on 10 zones
- Scroll wheel and quick access dimmer, scene, RGB color and speed buttons
- Tempered sleek glass front panel
- USB & direct 3-wire connection to controller terminals (16-22 AWG) for programming and control
- Multi-zone microSD memory

#### **Color Parameters**

- Brightness
- Saturation
- Speed of color changing sequence
- Fading/dimming/brightness

### **Features**

### **Pre-Loaded Scenes**

For additional information on scene configuration, or to create custom scenes, consult factory.

DUE TO CONTINUING PRODUCT IMPROVEMENTS, KIRLIN LIGHTING RESERVES THE RIGHT TO CHANGE SPECIFICATIONS WITHOUT NOTICE. VISIT WWW.KIRLINLIGHTING.COM FOR THE MOST CURRENT DATA.